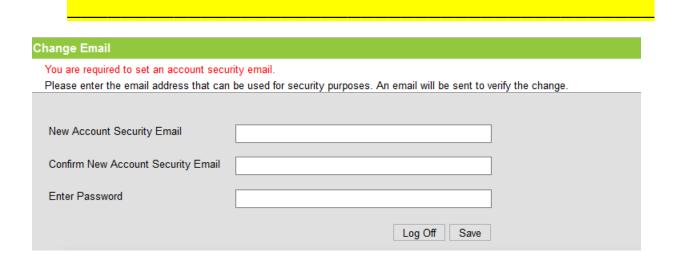

1. From the Student Portal login page, enter your username and password and click on Sign In.

| Username = |  |
|------------|--|
| Password = |  |

2. You will be prompted to set an account security email the first time you log in. Enter your school email in the first two fields and then enter your password (your password is listed above). Then click on the **Save** button. You will only be prompted to do this the first time you log in.